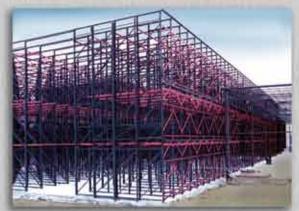

**Drive In & Storage Rack Systems** 

#### Drive-In Drive-Thru Rack

Drive-in/drive-thru racks are the solution to high density bulk storage needs. We custom design every system to accommodate specific needs for the best possible usage of space. The systems are free standing with no ties to walls or ceilings required. drive-in/drive-thru systems are available using either Hi-Line or structural components.