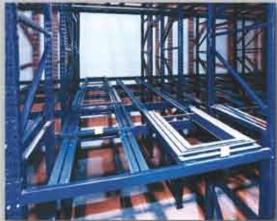

#### Drive-In Drive-Thru Rack

Drive-in/drive-thru racks are the solution to high density bulk storage needs. We custom design every system to accommodate specific needs for the best possible usage of space. The systems are free standing with no ties to walls or ceilings required. drive-in/drive-thru systems are available using either Hi-Line or structural components.

Aisle frame with the front post doubled past the first shelf, a deflector foot and heavy bottom horizontal on Drive-In systems.

Space saver arms attach to rail through the vertical leg providing extra clearance for the pallets being stored.