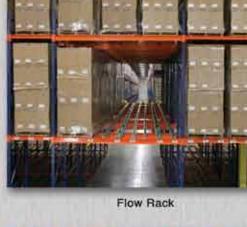

## Bulldog Rack Company's Full Line of Rack Includes:

- Hi-Line Storage Systems
- Secure Pin Cantilever Rack
- Structural Cantilever Rack
- Structural Selective Rack
- Power Slot (Tear Drop)
- Keystone Storage Rack
- Drive In/Drive Thru Systems
- PushBack Systems
- Pallet Flow
- Rack Supported Buildings
- Custom Fabrication Services

Rack Supported Buildings

Secure Pin Cantilever

Hi-Line

Push Back

Carton Flow Rack

Structural Cantilever