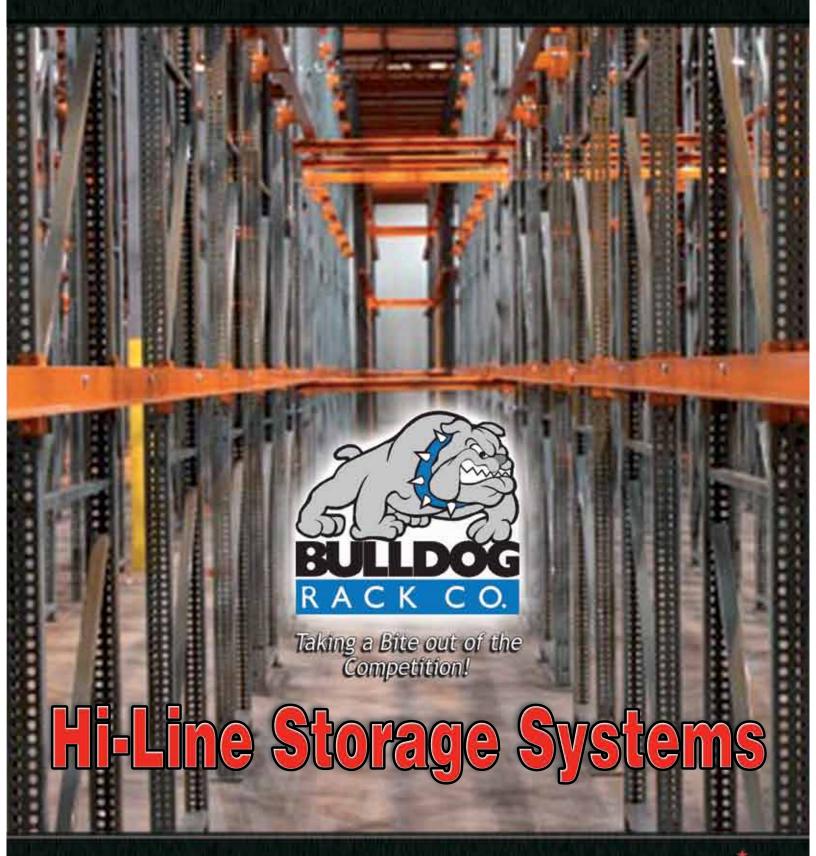

**Drive In & Storage Rack Systems** 

# Welcome to The Bulldog Rack Company!

Bulldog Rack is proud to be the manufacturer of the Hi-Line series of storage rack. Hi-Line is well known for its duability and innovative design. Bulldog offers H-Line systems as well as individual components.

#### Drive-In Drive-Thru Rack

Drive-in/drive-thru racks are the solution to high density bulk storage needs. We custom design every system to accommodate specific needs for the best possible usage of space. The systems are free standing with no ties to walls or ceilings required. drive-in/drive-thru systems are available using either Hi-Line or structural components.