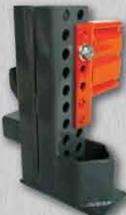

### FEATURES & BENEFITS OF HI-LINE RACK

1" vertical adjustability utilizing round holes. The connector mates 9/16" diameter pins with the round holes.

Hi-Bolt retainer completes the connection providing ease of installation as well as strength.

Aisle frame with the front post doubled past the first shelf, a deflector foot and heavy bottom horizontal on Drive-In systems.

Space saver arms attach to rail through the vertical leg providing extra clearance for the pallets being stored.

The deflector foot protects the aisle-side anchor and is attached to a 3/8" thick base plate drilled to accept a 5/8" anchor.

Our professional engineers and outstanding sales staff work together with our dealer net-work to design a storage plan that fits all your unique ware-house needs. Our production team, equipped with state-of-the-art machinery in our 250,000 sq. ft. facilities, proudly produces high quality products for you.