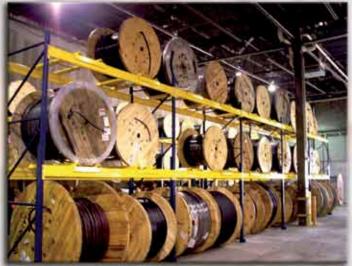

#### Drive-In Drive-Thru Rack

Drive-in/drive-thru racks are the solution to high density bulk storage needs. We custom design every system to accommodate specific needs for the best possible usage of space. The systems are free standing with no ties to walls or ceilings required. drive-in/drive-thru systems are available using either Hi-Line or structural components.