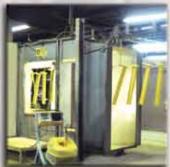

#### Powder Coated Finish & Color Selections:

Bulldog's Powder Coated finish is applied electrostatically, and then baked to provide our products with a durable and beautiful high gloss finish that is the best in the industry. Our powder coat finish is superior to our competition's wet

spray or dip, and the quality high-gloss finish is free of unsightly paint runs.

Bulldog offers the largest selection of color finishes in the industry, allowing customers to mix and match the colors to create a pleasing work environment for their employees.