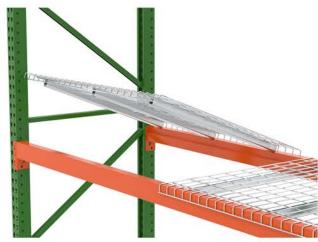

## WIRE DECK

## WIRE DECK

Husky Rack & Wire is the only pallet rack manufacturer that also manufactures wire deck. This means your rack and deck arrive on one truck, saving you freight costs and providing an efficient installation opportunity.

Additional sizes available

- US-Made, 6 gauge galvanized wire
- 2" x 4" wire pattern
- 14 gauge galvanized steel channels
- Easy, drop-in installation for step beams
- Approved in facilities with sprinkler systems
- Meets fire and safety regulations