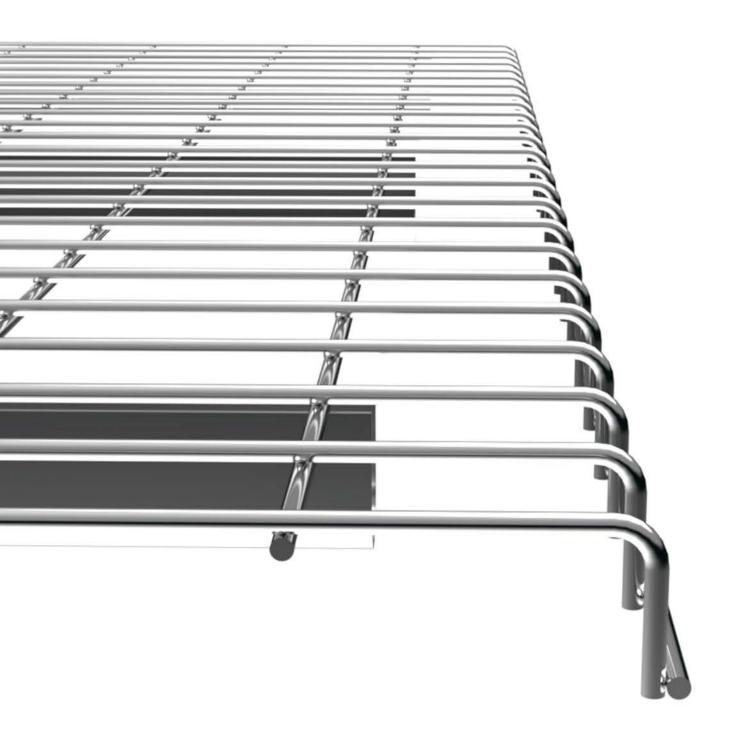

## WIRE DECK

## WIRE DECK

Husky Rack & Wire is the only pallet rack manufacturer that also manufactures wire deck. This means your rack and deck arrive on one truck, saving you freight costs and providing an efficient installation opportunity.

Additional sizes available

- US-Made, 6 gauge galvanized wire
- 2" x 4" wire pattern
- 14 gauge galvanized steel channels
- Easy, drop-in installation for step beams
- Approved in facilities with sprinkler systems
- Meets fire and safety regulations