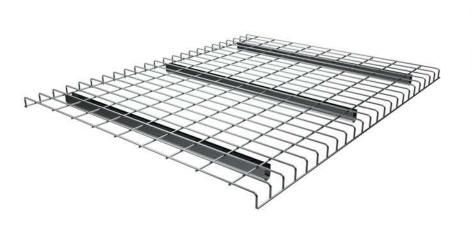

## WIRE DECK

## WIRE DECK

Husky Rack & Wire is the only pallet rack manufacturer that also manufactures wire deck. This means your rack and deck arrive on one truck, saving you freight costs and providing an efficient installation opportunity.

Additional sizes available

- US-Made, 6 gauge galvanized wire
- 2" x 4" wire pattern
- 14 gauge galvanized steel channels
- Easy, drop-in installation for step beams
- Approved in facilities with sprinkler systems
- Meets fire and safety regulations